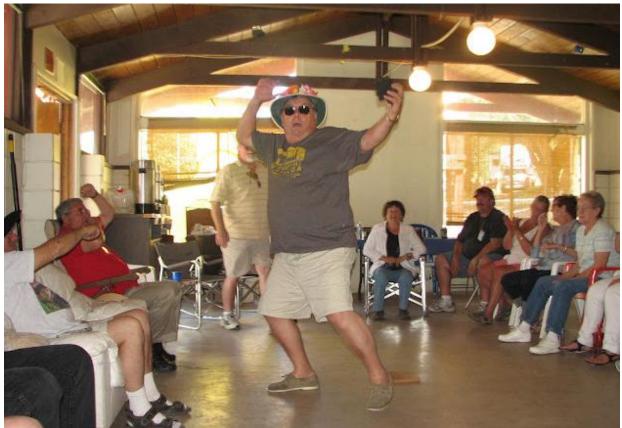

tax.





This is your Opportunity to purchase your personalized Elk-Ender Jackets, Windbreakers and Shirts. They will be the same as those you've seen on most of our members. Contact Nanooks directly! Elk-Ender colors are Blue & Yellow (white stiching is optional.)

Nanooks Custom Embroidery 714.530.2357 Nancy Mourek-Green NanooksDesign.com email: Nancy@NanooksDesign.com Debbie & Janice admire the new "President's Book" presented to Joe Zapata



by Sherrie Larson. (Ed note: A Masterpiece)

**Elk-Enders** Garden Grove Elks Lodge 11551 Trask Ave. Garden Grove, CA 92843-3889







Photos: by Dave Lewis & Steve Pavich

Additional photos on the Elk-Ender Website :WWW.elk-enders.org



The Club Room was perfect for our small group.

Glenn "Buzz" Dobbs Auditions for "Dancing With The Stars"





## Lilly Ogle, Grand Daughter of Steve & Debbie Pavick sharpens-up her fishing skills at Lilac Oaks

# Way-to-go Lilly; This monster didn't get away!





Happiness is a little red in the center





New members Marvin & Sjanie Holm with the correct beverage for the occasion.

John Zahn explaining the intricacies of cooking Hot Dogs