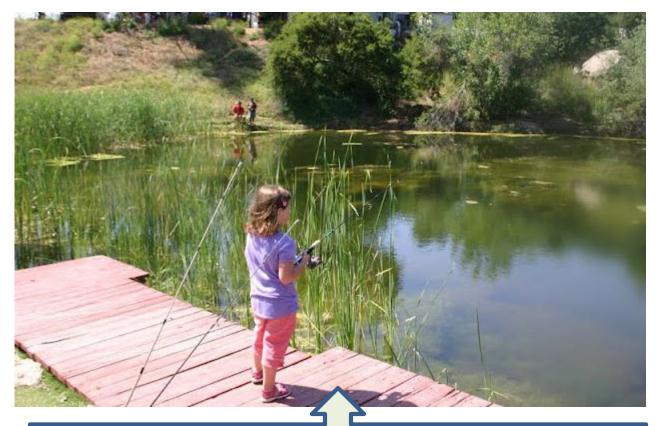

Now for the real scoop....! Before the weekend really got started, Joe Spychaj ran his RV over a water spigot causing a geyser to gush 30 feet in the air! Larry Hoffman was so excited about Saturday's breakfast he dropped his coffee cup full of coffee and claimed he didn't do it. An un-named person dumped his BBQ coals into a dumpster causing early morning smoke signals. Jacob Torrez, son of Tim Mascarenas and grandson of Joe Spychaj caught a huge fish (and four little one) from the catch-and-release pond and five year old Miss Lily Ogle, granddaughter of Steve & Debbie Pavich caught her first fish, three little Blue Gill's.

## Lilly Ogle, Grand Daughter of Steve & Debbie Pavick sharpens-up her fishing skills at Lilac Oaks