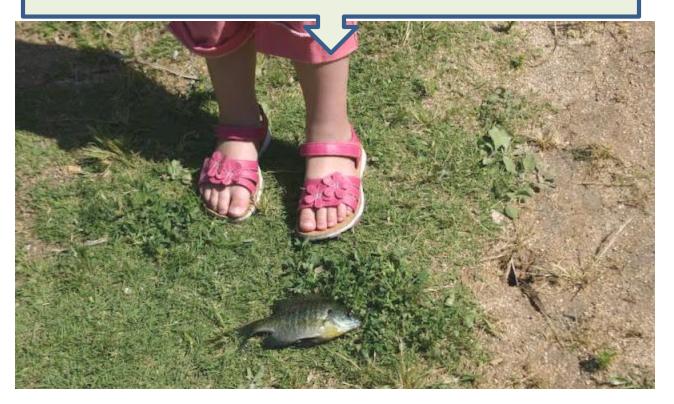

Now for the real scoop....! Before the weekend really got started, Joe Spychaj ran his RV over a water spigot causing a geyser to gush 30 feet in the air! Larry Hoffman was so excited about Saturday's breakfast he dropped his coffee cup full of coffee and claimed he didn't do it. An un-named person dumped his BBQ coals into a dumpster causing early morning smoke signals. Jacob Torrez, son of Tim Mascarenas and grandson of Joe Spychaj caught a huge fish (and four little one) from the catch-and-release pond and five year old Miss Lily Ogle, granddaughter of Steve & Debbie Pavich caught her first fish, three little Blue Gill's.

# Way-to-go Lilly; This monster didn't get away!

Happiness is a little red in the center

New members Marvin & Sjanie Holm with the correct beverage for the occasion.

John Zahn explaining the intricacies of cooking Hot Dogs