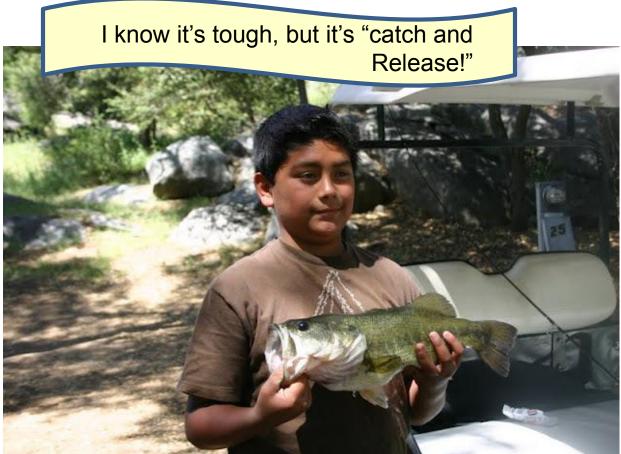

Now for the real scoop....! Before the weekend really got started, Joe Spychaj ran his RV over a water spigot causing a geyser to gush 30 feet in the air! Larry Hoffman was so excited about Saturday's breakfast he dropped his coffee cup full of coffee and claimed he didn't do it. An un-named person dumped his BBQ coals into a dumpster causing early morning smoke signals. Jacob Torrez, son of Tim Mascarenas and grandson of Joe Spychaj caught a huge fish (and four little one) from the catch-and-release pond and five year old Miss Lily Ogle, granddaughter of Steve & Debbie Pavich caught her first fish, three little Blue Gill's.