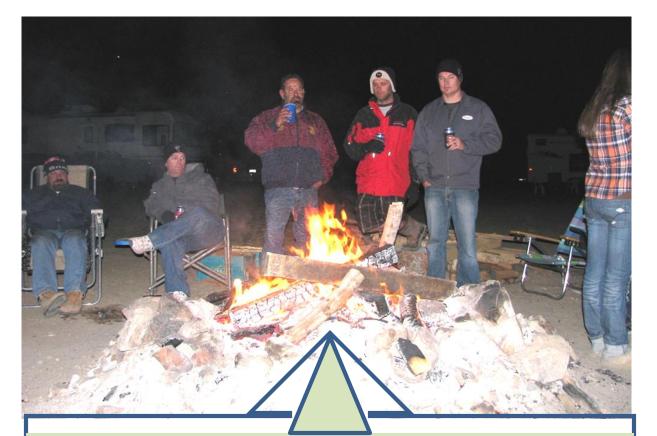

# Christmas Campout 2009 With Rudolph the Red Nosed Elk.

## The Rider's Meeting on Saturday Morning

Our huge fire pit was a popular spot for the cold desert night.

The "Checkpoint 1" Crew complete with Bloody Mary's trying to be certain that every participant stops and draws a card from Ruth Gonzalez and Pauline Hoffman.