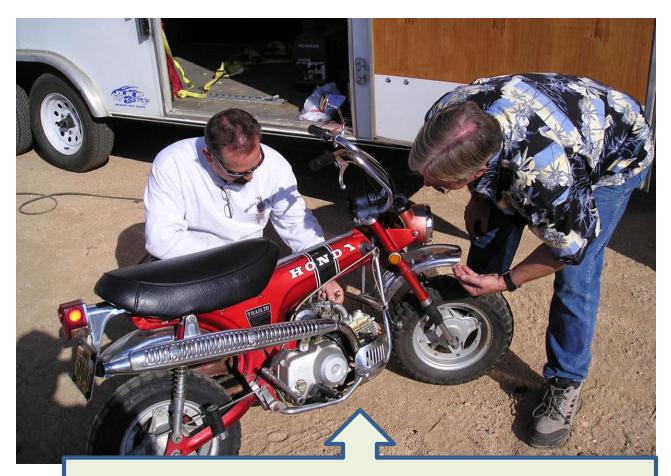

## Russ Hoffman & Randy Eldridge trying to get Randy's trusty bike to run.

The fun begins when you go through the starting gate

This little beauty was the neatest owner built at the outing. Built by Mike Avalos