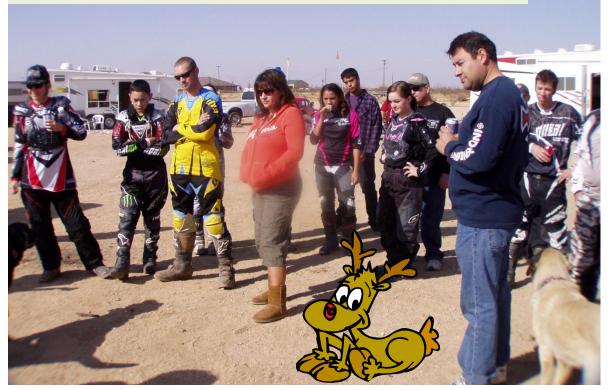

## Buying the entry into the Poker-Run

## The Rider's Meeting on Saturday Morning

Our huge fire pit was a popular spot for the cold desert night.

The "Checkpoint 1" Crew complete with Bloody Mary's trying to be certain that every participant stops and draws a card from Ruth Gonzalez and Pauline Hoffman.

## Russ Hoffman & Randy Eldridge trying to get Randy's trusty bike to run.

The fun begins when you go through the starting gate