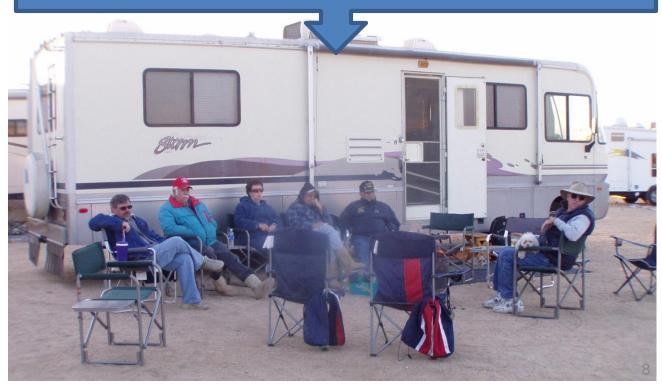

## Jan. 2010

The Christmas Campout at Emerald Desert was a huge success thanks to the efforts of the wagonmasters, Ed and Linda Mosbrook. Wonderful meals, great campfires, a gift exchange and skru-yer-neighbor card game along with twenty rigs and "party-hardy" Elk-Enders made the weekend fantastic! A big "Thank You" to all who helped out.