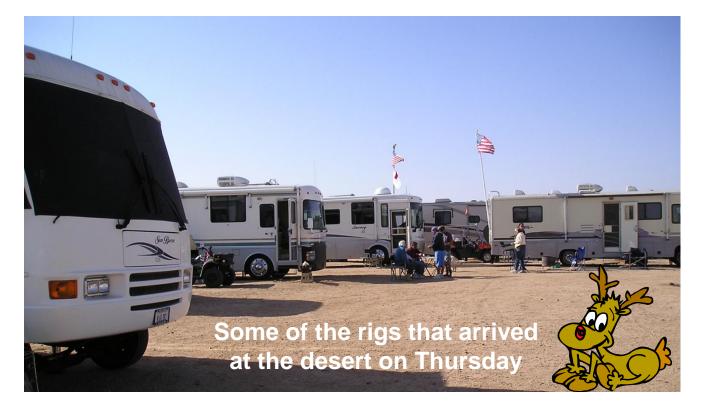

## Jan. 2010

The Christmas Campout at Emerald Desert was a huge success thanks to the efforts of the wagonmasters, Ed and Linda Mosbrook. Wonderful meals, great campfires, a gift exchange and skru-yer-neighbor card game along with twenty rigs and "party-hardy" Elk-Enders made the weekend fantastic! A big "Thank You" to all who helped out.